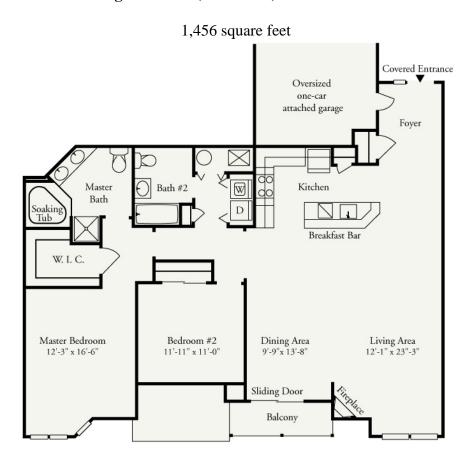

## Bldg. C Unit C (Carnation) – Interior Unit

\* Floor plan and elevation details vary depending on model and building type and are not necessarily built exactly as indicated. Continuing a policy of research and development, Fieldstone Associates L.P. must reserve the right to make modifications in design, terms and products without notice or obligations. The design and documents of the Fieldstone Associates L.P. community are copyrighted. We have enforced and will continue to enforce our federal copyrights to protect our investment. Fieldstone Associates L.P. is not responsible for any errors and/or omissions. All sizes and sq. ft. are approximate and for identification purposes only.