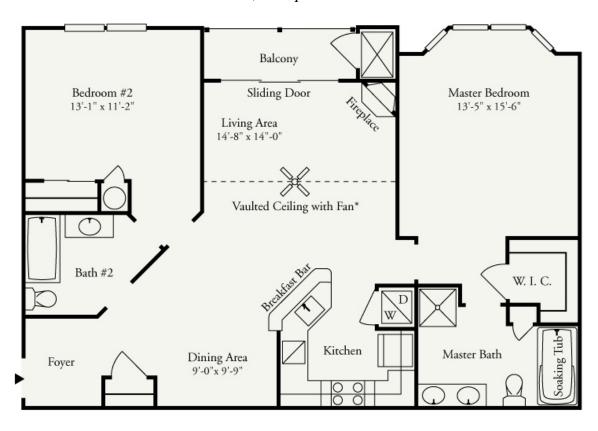

## Bldg. B, Unit E (English Ivy) – Interior Unit

1,142 square feet

Please Note: Garages and storage for the English Ivy will vary depending on location – consult your leasing representative for details.

\* Floor plan and elevation details vary depending on model and building type and are not necessarily built exactly as indicated. Continuing a policy of research and development, Fieldstone Associates L.P. must reserve the right to make modifications in design, terms and products without notice or obligations. The design and documents of the Fieldstone Associates L.P. community are copyrighted. We have enforced and will continue to enforce our federal copyrights to protect our investment. Fieldstone Associates L.P. is not responsible for any errors and/or omissions. All sizes and sq. ft. are approximate and for identification purposes only.