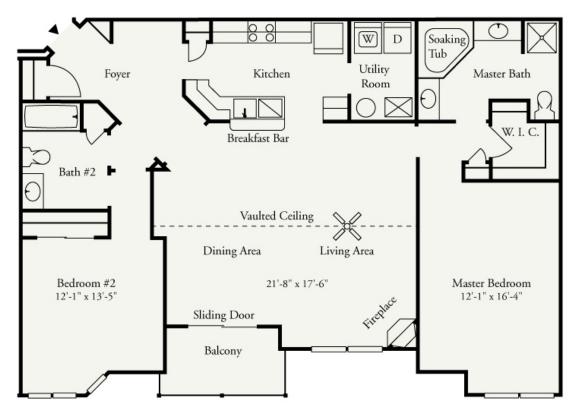

## Bldg. B, Unit A (Azalea)- Interior Unit

1,417 square feet

Please Note: Garages and storage for the Azalea will vary depending on location - consult your leasing representative for details.

\* Floor plan and elevation details vary depending on model and building type and are not necessarily built exactly as indicated. Continuing a policy of research and development, Fieldstone Associates L.P. must reserve the right to make modifications in design, terms and products without notice or obligations. The design and documents of the Fieldstone Associates L.P. community are copyrighted. We have enforced and will continue to enforce our federal copyrights to protect our investment. Fieldstone Associates L.P. is not responsible for any errors and/or omissions. All sizes and sq. ft. are approximate and for identification purposes only.