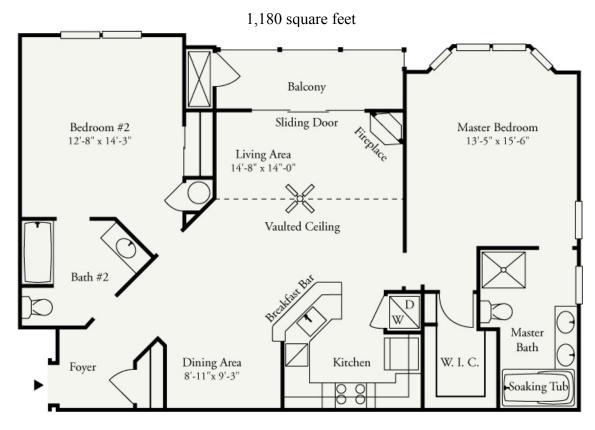

## Bldg. C Unit B (Begonia) - End Unit

Please Note: Garages for the Begonia will vary depending on location - consult your leasing representative for details.

\* Floor plan and elevation details vary depending on model and building type and are not necessarily built exactly as indicated. Continuing a policy of research and development, Fieldstone Associates L.P. must reserve the right to make modifications in design, terms and products without notice or obligations. The design and documents of the Fieldstone Associates L.P. community are copyrighted. We have enforced and will continue to enforce our federal copyrights to protect our investment. Fieldstone Associates L.P. is not responsible for any errors and/or omissions. All sizes and sq. ft. are approximate and for identification purposes only.