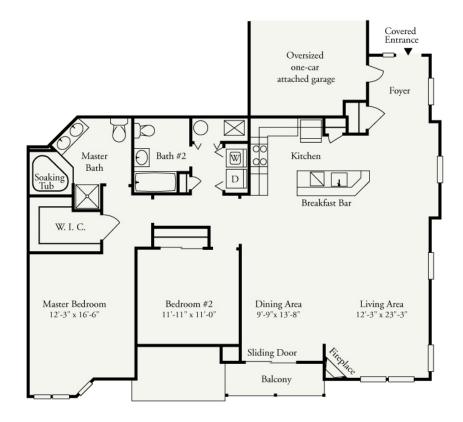

## Bldg. C Unit C (Carnation) – End Unit

1,455 square feet

\* Floor plan and elevation details vary depending on model and building type and are not necessarily built exactly as indicated. Continuing a policy of research and development, Fieldstone Associates L.P. must reserve the right to make modifications in design, terms and products without notice or obligations. The design and documents of the Fieldstone Associates L.P. community are copyrighted. We have enforced and will continue to enforce our federal copyrights to protect our investment. Fieldstone Associates L.P. is not responsible for any errors and/or omissions. All sizes and sq. ft. are approximate and for identification purposes only.