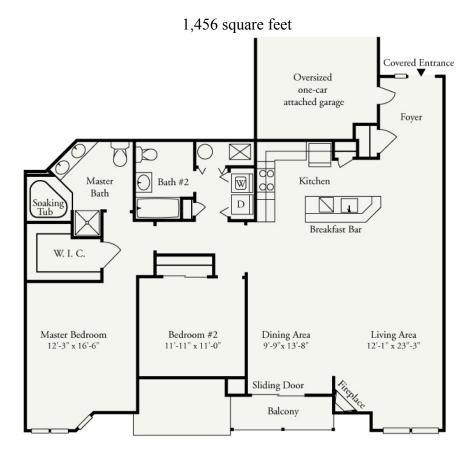

## Bldg. C Unit C (Carnation) – Interior Unit

\* Floor plan and elevation details vary depending on model and building type and are not necessarily built exactly as indicated. Continuing a policy of research and development, Fieldstone Associates L.P. must reserve the right to make modifications in design, terms and products without notice or obligations. The design and documents of the Fieldstone Associates L.P. community are copyrighted. We have enforced and will continue to enforce our federal copyrights to protect our investment. Fieldstone Associates L.P. is not responsible for any errors and/or omissions. All sizes and sq. ft. are approximate and for identification purposes only.