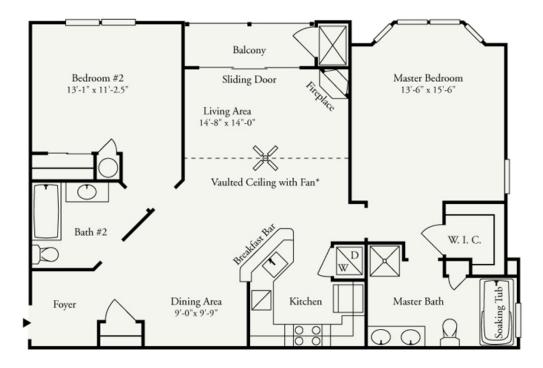

## Bldg. B, Unit E (English Ivy) - End Unit

1,139 square feet

Please Note: Garages and storage for the English Ivy will vary depending on location – consult your leasing representative for details. \*Vaulted ceiling with fan on English Ivy 3<sup>rd</sup> floor locations – see your leasing agent for details.