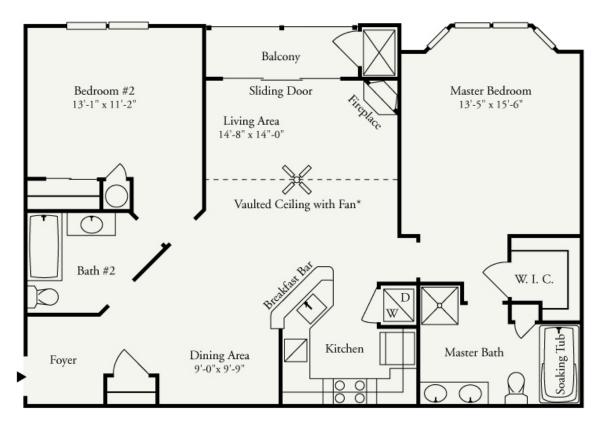

## Bldg. B, Unit E (English Ivy) – Interior Unit

1,142 square feet

Please Note: Garages and storage for the English Ivy will vary depending on location - consult your leasing representative for details.