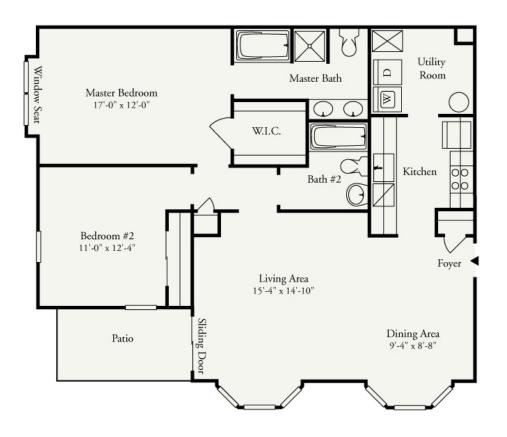

## Bldg. A, Unit F (Fichus) – End Unit / First Floor

1,159 square feet

\* Floor plan and elevation details vary depending on model and building type and are not necessarily built exactly as indicated. Continuing a policy of research and development, Fieldstone Associates L.P. must reserve the right to make modifications in design, terms and products without notice or obligations. The design and documents of the Fieldstone Associates L.P. community are copyrighted. We have enforced and will continue to enforce our federal copyrights to protect our investment. Fieldstone Associates L.P. is not responsible for any errors and/or omissions. All sizes and sq. ft. are approximate and for identification purposes only.