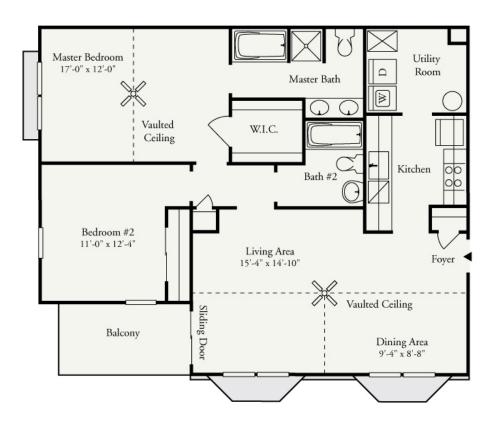

## Bldg. A, Unit F (Fichus) – End Unit / Second Floor

1,159 square feet

\* Floor plan and elevation details vary depending on model and building type and are not necessarily built exactly as indicated. Continuing a policy of research and development, Fieldstone Associates L.P. must reserve the right to make modifications in design, terms and products without notice or obligations. The design and documents of the Fieldstone Associates L.P. community are copyrighted. We have enforced and will continue to enforce our federal copyrights to protect our investment. Fieldstone Associates L.P. is not responsible for any errors and/or omissions. All sizes and sq. ft. are approximate and for identification purposes only.