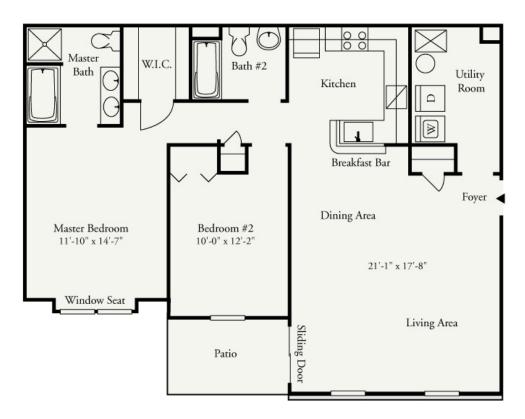

## Gardenia I & II (First or Second Floor)

1146 square feet

\* Floor plan and elevation details vary depending on model and building type and are not necessarily built exactly as indicated. Continuing a policy of research and development, Fieldstone Associates L.P. must reserve the right to make modifications in design, terms and products without notice or obligations. The design and documents of the Fieldstone Associates L.P. community are copyrighted. We have enforced and will continue to enforce our federal copyrights to protect our investment. Fieldstone Associates L.P. is not responsible for any errors and/or omissions. All sizes and sq. ft. are approximate and for identification purposes only.