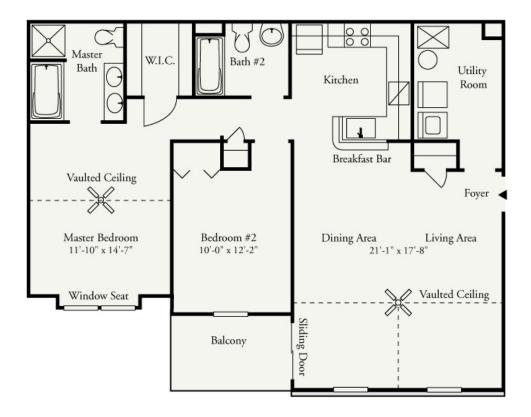

## Bldg. A, Unit G (Gardenia) - Interior Unit / First Floor

1,146 square feet

\* Floor plan and elevation details vary depending on model and building type and are not necessarily built exactly as indicated. Continuing a policy of research and development, Fieldstone Associates L.P. must reserve the right to make modifications in design, terms and products without notice or obligations. The design and documents of the Fieldstone Associates L.P. community are copyrighted. We have enforced and will continue to enforce our federal copyrights to protect our investment. Fieldstone Associates L.P. is not responsible for any errors and/or omissions. All sizes and sq. ft. are approximate and for identification purposes only.