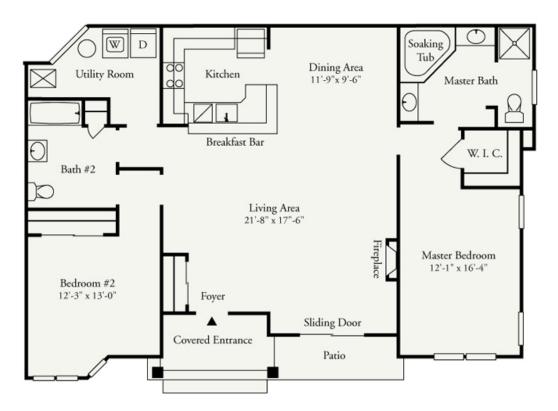

## Bldg. B, Unit D (Orchid) – End Unit

1,394 square feet

Please Note: Garages for the Orchid will vary depending on location – consult your leasing representative for details. Please Note: Master bath layout may vary depending on location – see your leasing agent for details.