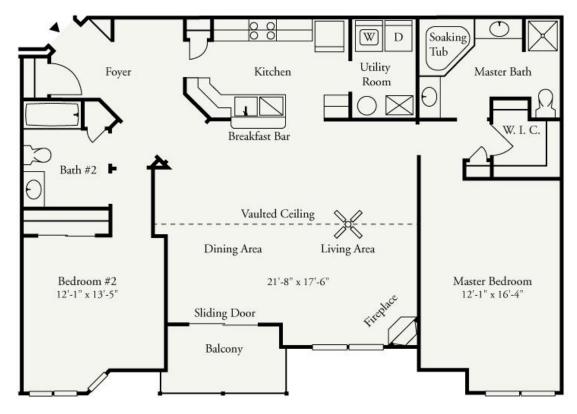

## Bldg. B, Unit A (Azalea)- Interior Unit

1,417 square feet

Please Note: Garages and storage for the Azalea will vary depending on location – consult your leasing representative for details.

\* Floor plan and elevation details vary depending on model and building type and are not necessarily built exactly as indicated. Continuing a policy of research and development, Fieldstone Associates L.P. must reserve the right to make modifications in design, terms and products without notice or obligations. The design and documents of the Fieldstone Associates L.P. community are copyrighted. We have enforced and will continue to enforce our federal copyrights to protect our investment. Fieldstone Associates L.P. is not responsible for any errors and/or omissions. All sizes and sq. ft. are approximate and for identification purposes only.