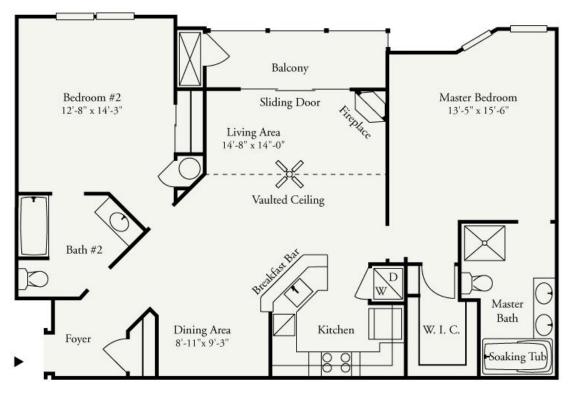

## **Begonia – Interior Unit**

1,148 square feet

Please Note: Garages for the Begonia will vary depending on location - consult your leasing representative for details.

\* Floor plan and elevation details vary depending on model and building type and are not necessarily built exactly as indicated. Continuing a policy of research and development, Fieldstone Associates L.P. must reserve the right to make modifications in design, terms and products without notice or obligations. The design and documents of the Fieldstone Associates L.P. community are copyrighted. We have enforced and will continue to enforce our federal copyrights to protect our investment. Fieldstone Associates L.P. is not responsible for any errors and/or omissions. All sizes and sq. ft. are approximate and for identification purposes only.