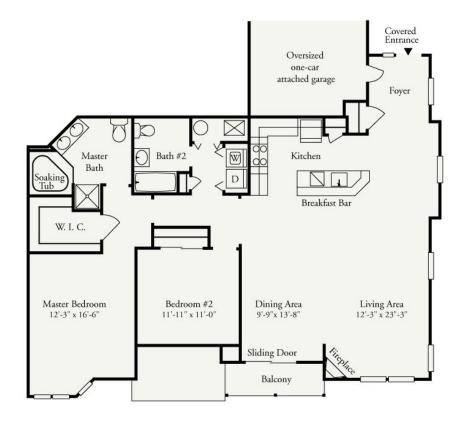

## Bldg. C Unit C (Carnation) – End Unit

1,455 square feet

\* Floor plan and elevation details vary depending on model and building type and are not necessarily built exactly as indicated. Continuing a policy of research and development, Fieldstone Associates L.P. must reserve the right to make modifications in design, terms and products without notice or obligations. The design and documents of the Fieldstone Associates L.P. community are copyrighted. We have enforced and will continue to enforce our federal copyrights to protect our investment. Fieldstone Associates L.P. is not responsible for any errors and/or omissions. All sizes and sq. ft. are approximate and for identification purposes only.