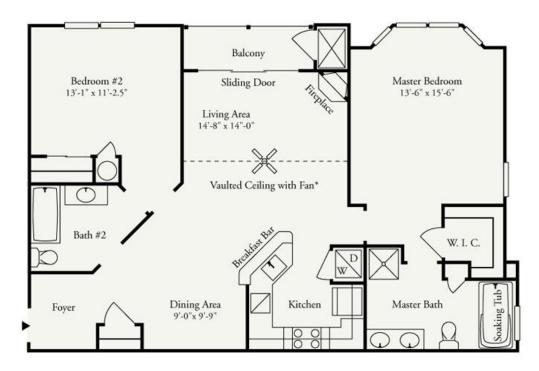

## Bldg. B, Unit E (English Ivy) – End Unit

1,139 square feet

Please Note: Garages and storage for the English Ivy will vary depending on location – consult your leasing representative for details. \*Vaulted ceiling with fan on English Ivy  $3^{rd}$  floor locations – see your leasing agent for details.