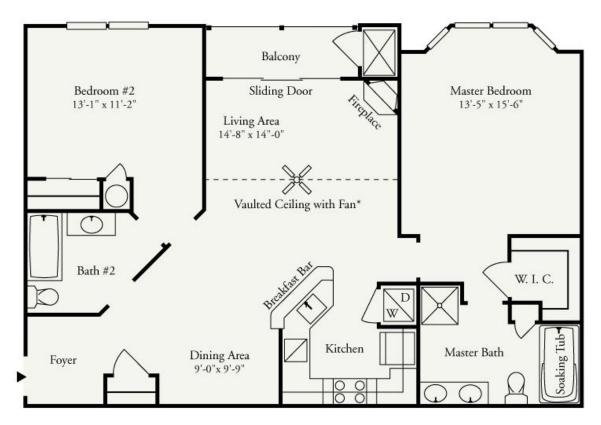

## Bldg. B, Unit E (English Ivy) – Interior Unit

1,142 square feet

Please Note: Garages and storage for the English Ivy will vary depending on location - consult your leasing representative for details.