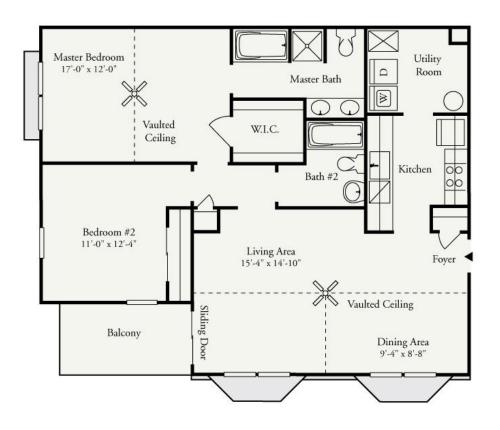

## Bldg. A, Unit F (Fichus) – End Unit / Second Floor

1,159 square feet

\* Floor plan and elevation details vary depending on model and building type and are not necessarily built exactly as indicated. Continuing a policy of research and development, Fieldstone Associates L.P. must reserve the right to make modifications in design, terms and products without notice or obligations. The design and documents of the Fieldstone Associates L.P. community are copyrighted. We have enforced and will continue to enforce our federal copyrights to protect our investment. Fieldstone Associates L.P. is not responsible for any errors and/or omissions. All sizes and sq. ft. are approximate and for identification purposes only.