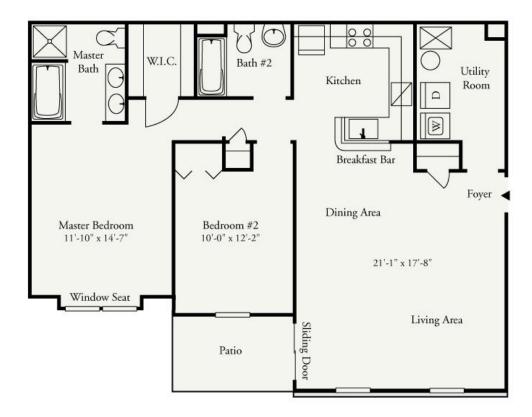

## Gardenia I & II (First or Second Floor)

1146 square feet

\* Floor plan and elevation details vary depending on model and building type and are not necessarily built exactly as indicated. Continuing a policy of research and development, Fieldstone Associates L.P. must reserve the right to make modifications in design, terms and products without notice or obligations. The design and documents of the Fieldstone Associates L.P. community are copyrighted. We have enforced and will continue to enforce our federal copyrights to protect our investment. Fieldstone Associates L.P. is not responsible for any errors and/or omissions. All sizes and sq. ft. are approximate and for identification purposes only.