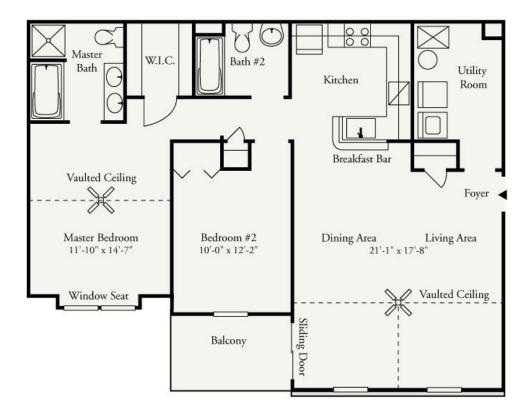

## Bldg. A, Unit G (Gardenia) - Interior Unit / First Floor

1,146 square feet

\* Floor plan and elevation details vary depending on model and building type and are not necessarily built exactly as indicated. Continuing a policy of research and development, Fieldstone Associates L.P. must reserve the right to make modifications in design, terms and products without notice or obligations. The design and documents of the Fieldstone Associates L.P. community are copyrighted. We have enforced and will continue to enforce our federal copyrights to protect our investment. Fieldstone Associates L.P. is not responsible for any errors and/or omissions. All sizes and sq. ft. are approximate and for identification purposes only.