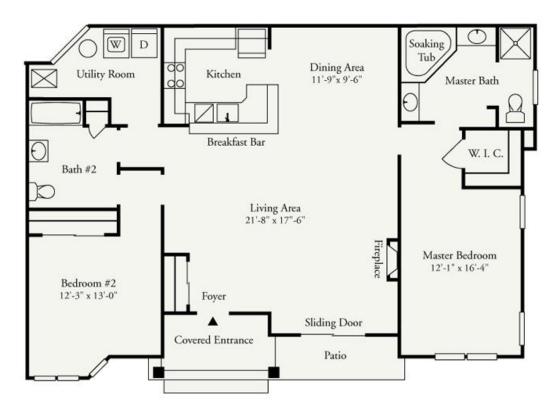

## Bldg. B, Unit D (Orchid) – End Unit

1,394 square feet

Please Note: Garages for the Orchid will vary depending on location – consult your leasing representative for details. Please Note: Master bath layout may vary depending on location – see your leasing agent for details.