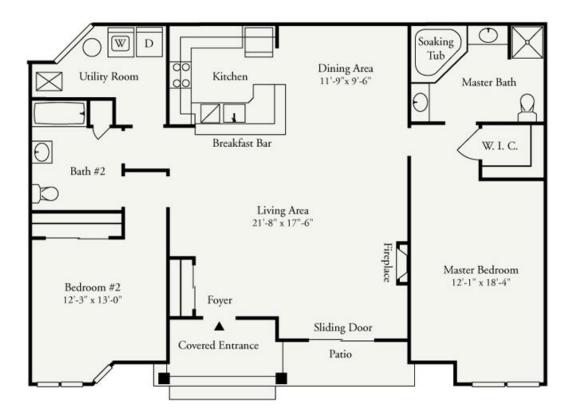

## Bldg. B, Unit D (Orchid) - Interior Unit

1,417 square feet

Please Note: Garages for the Orchid will vary depending on location – consult your leasing representative for details. Please Note: Master bath layout may vary depending on location – see your leasing agent for details.